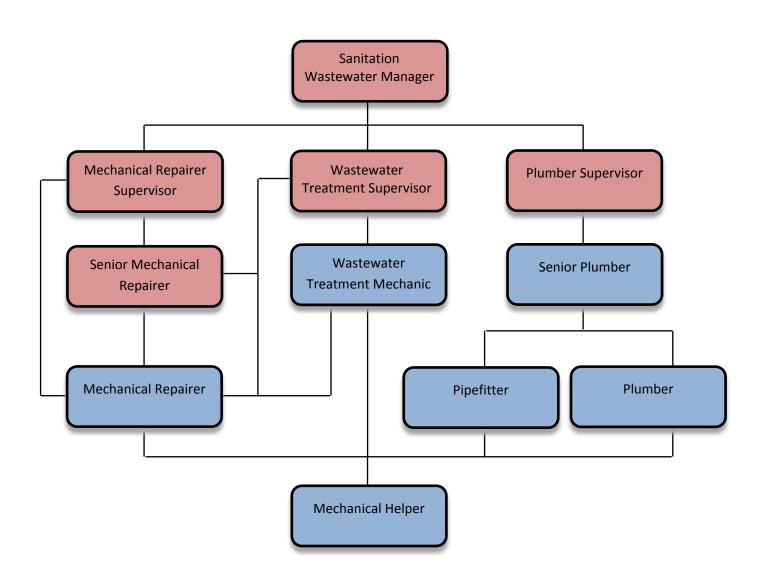

## CAREER-OPPORTUNITIES FOR MECHANICAL REPAIRER

The following information is being given to describe potential opportunities as a Mechanical Repairer. The career ladders that these titles commonly follow have been illustrated in the diagram below. With specific types of experience, promotional or lateral movement between these lines is also possible. You may review the class specifications and some job bulletins through our Personnel's Department website. It is encouraged to examine the options available, to be able to promote for what you qualify for.